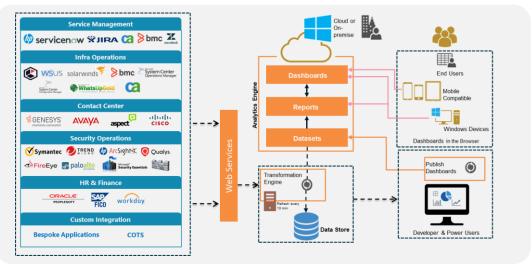

# Logical Data Flow of the Intelligeni Insights platform

It establishes connectivity with the various tool systems present in the customer estate, consumes data, builds KPIs, and showcases on real-time dashboards.

It also comes with an in-built library of 800+ KPIs which can be readily consumed by the customer.

### **Deployment Model**

Cloud based deployment solution deployed on Azure cloud.

Intelligeni Insights is part of the overall Intelligeni Automated Ops platform which is a key enabler for Microland's managed services offerings. The integrated platform comprises Intelligeni Observe for observability, Intelligeni Center for ITSM operations, and Intelligeni Insights for IT analytics.